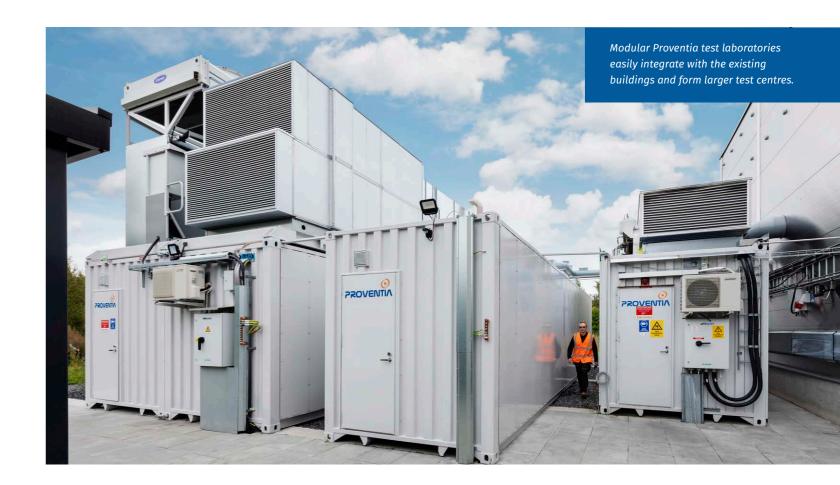

### **Additional outdoor safety**

Proventia test laboratories are simple to integrate with existing buildings and facilities thanks to their high infrastructural independence. This means not only operational freedom to locate the test centre and operate efficiently, but also additional safety, as the test chambers are placed outdoors apart from the main building.