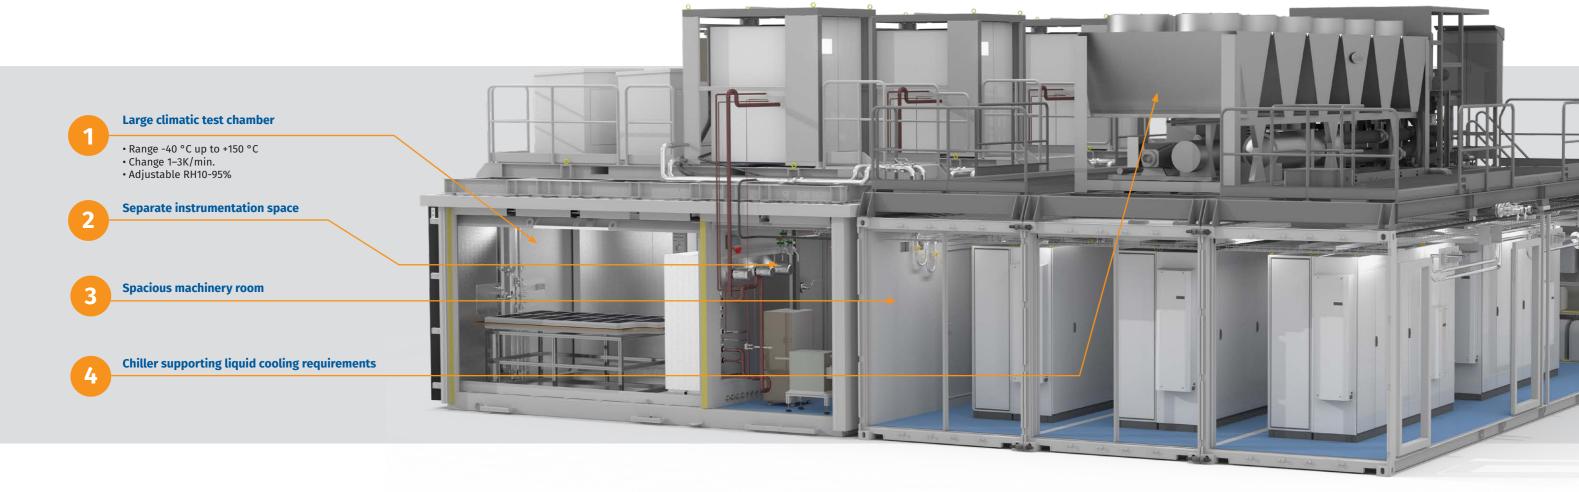

# The best way to test

An optimized, turnkey testing solution. The Proventia Test Solution for climatic EV battery testing is designed for both module and complete battery pack requirements. Proventia test laboratories consist of ready-made modules that are easy to transport and quick to assemble on site.

The test chambers are technically optimized to meet customer-specific requirements and preferences. The combinations of test equipment and automation can be anything available on the market, even a customer's own design.

## **Simultaneous testing capacity**

The climatic Proventia test chamber is large enough to accommodate several battery packs simultaneously. This allows tests to be run with several packs at the same time, as long as the battery cyclers are split accordingly.