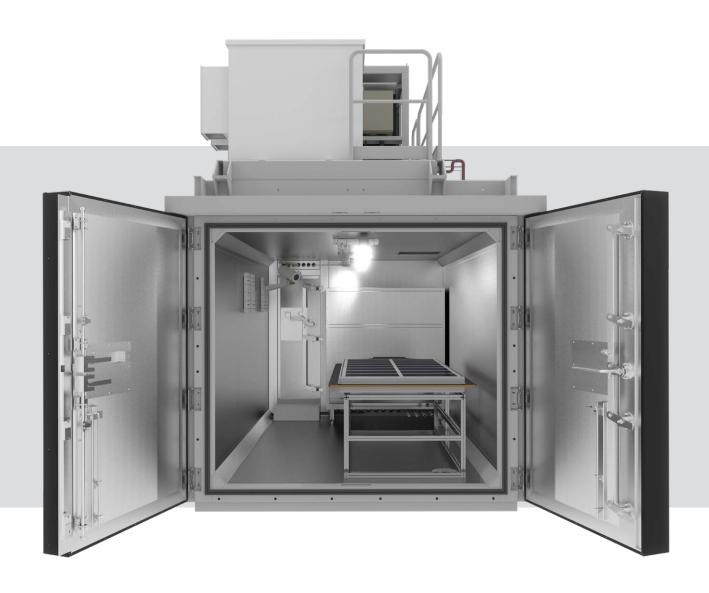

# The best way to test

An optimized, turnkey testing solution. The Proventia Test Solution for climatic EV battery testing is designed for both module and complete battery pack requirements. Proventia test laboratories consist of ready-made modules that are easy to transport and quick to assemble on site.

The test chambers are technically optimized to meet customer-specific requirements and preferences. The combinations of test equipment and automation can be anything available on the market, even a customer's own design.

## **Simultaneous testing capacity**

The climatic Proventia test chamber is large enough to accommodate several battery packs simultaneously. This allows tests to be run with several packs at the same time, as long as the battery cyclers are split accordingly.