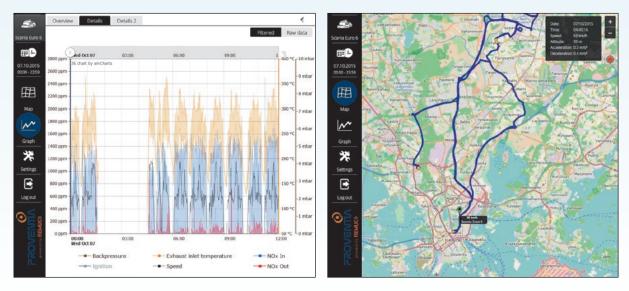

#### Real time monitoring

With Proventia PROCARE<sup>TM</sup> Drive, you can monitor the amount of  $NO_x$  emitted by an entire fleet or you can drill down to a single vehicle and see the  $NO_x$ emissions and emission reduction performance of a vehicle's exhaust aftertreatment device simultaneously in different phases of its daily route. PROCARE<sup>TM</sup> Drive's GPS and 3G location tracking keeps you up to date how much NO<sub>x</sub> your vehicles are emitting at any spot of their route.

### Key features

- → 24/7 online NO<sub>x</sub> and exhaust system performance monitoring
  - Real-time NO<sub>x</sub>, exhaust gas temperature and backpressure data
  - AdBlue<sup>®</sup> level, temperature and dosing rate
- → Automated DPF and SCR system operation alerts
  - Provides alerts about DPF maintenance needs

- → 24/7 online location tracking
  Vehicle locations displayed simultaneously on map
  - Average speed, total distance in km
  - NO<sub>x</sub> amounts emitted at any phase of the route
- Automatic, wireless vehicle data transfer to customer-specific, secure cloud storage
  - Easy data exporting for reports
  - Easy access for fleet operators and public transport authorities