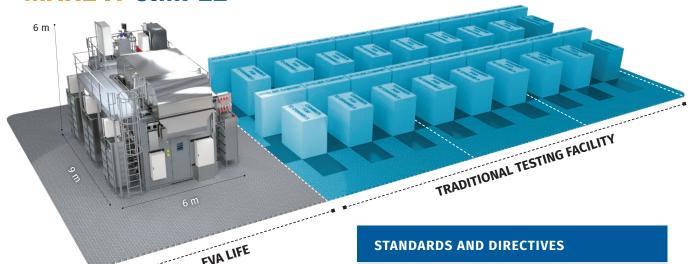

Compared to a traditional testing facility, Proventia EVA Life module saves time, with fast deployment and simultaneous individual cell testing. In addition, it significantly saves space, operational resources and energy.

**1:3 footprint** compared to the traditional facilities