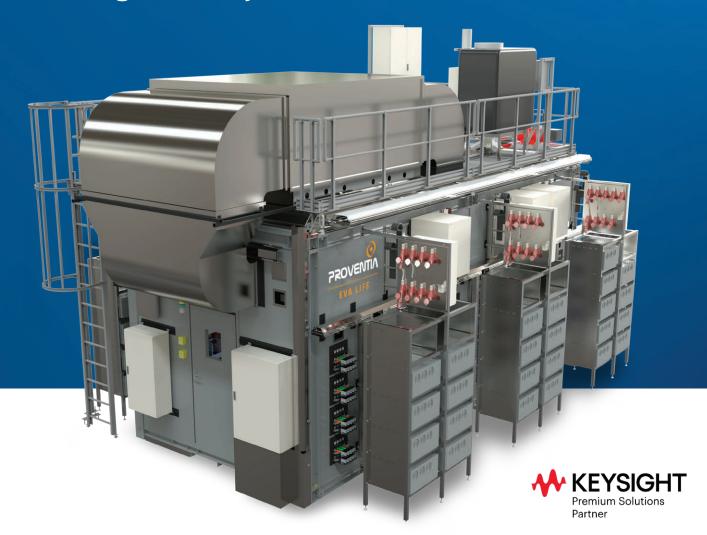

# PROVENTIA EVA Life

Test Module for Performance & Lifetime Testing of Battery Cells

**PROVENTIA EVA LIFE** is a modular test facility solution for the performance and lifetime testing of production-level battery cells. Proventia EVA Life offers flexible testing capability, ensuring the performance, reliability, and safety of your battery cells. This truly turnkey test chamber is designed and built in collaboration with Keysight Technologies.

#### **FEATURES**

**Holds e.g. 200 channels** for large prismatic cells or large pouch. Channels for cylindrical cells can also be added.

**Environmental control system** maintains a constant temperature between 20 and 40 °C with the accuracy of ±2 °C

## Remote video monitoring of interior

**Individual** cell loading, control, and measurement with Keysight BT2200 Charge-Discharge, Li-ion Cell Formation, and Test Solution

**Keysight PathWave** Cell Cycler Manager

- · Fire detection and suppression
- · Gas detection
- Remote video monitoring of test space and device under test

- Test cell ventilation
- Easy operation through touchscreen controls and remote access
- Extensive self-diagnostics for infrastructure and safety systems
- Utilises Beckhoff hardware with global support for parts and service
- · Individual cell temperature monitoring