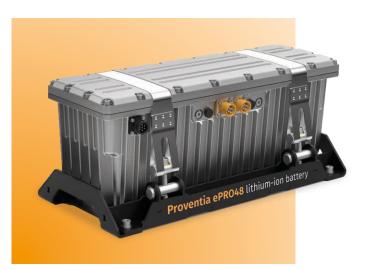

Proventia ePRO48 lithium-ion battery

### GET THAT EXTRA POWER – WITH LESS FUEL AND CO<sub>2</sub>

| Li-ion LTO Battery   Specifications |                    |
|-------------------------------------|--------------------|
| 48 V / 0,9 kWh / +40 kW peak power  |                    |
| Wide operational temp. window       | -30+60 °C          |
| Dimensions (L × H × W)              | 580 × 235 × 190 mm |
| Weight (excluding mounting bracket) | ca. 30 kg          |